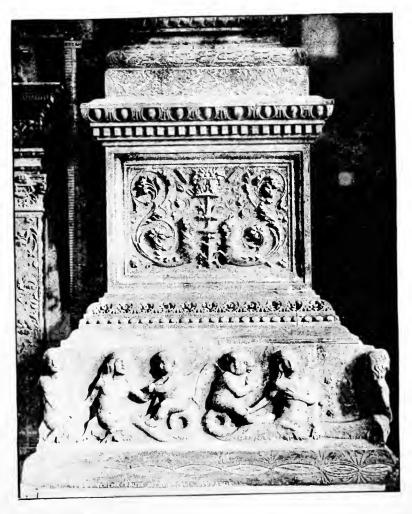

FROM PULPIT IN THE CHURCH OF SANTA CROCE, FLOWENCE.

PLATE 15.

BASE OF MARSUPHINI MONUMENT, CHURCH OF JANIA CROCF, FLORENCE

PLATE 16.

CASKET OF MARSUPPINI MONUMENT, CHURCH OF SANTA CROCE, FLORENCE.